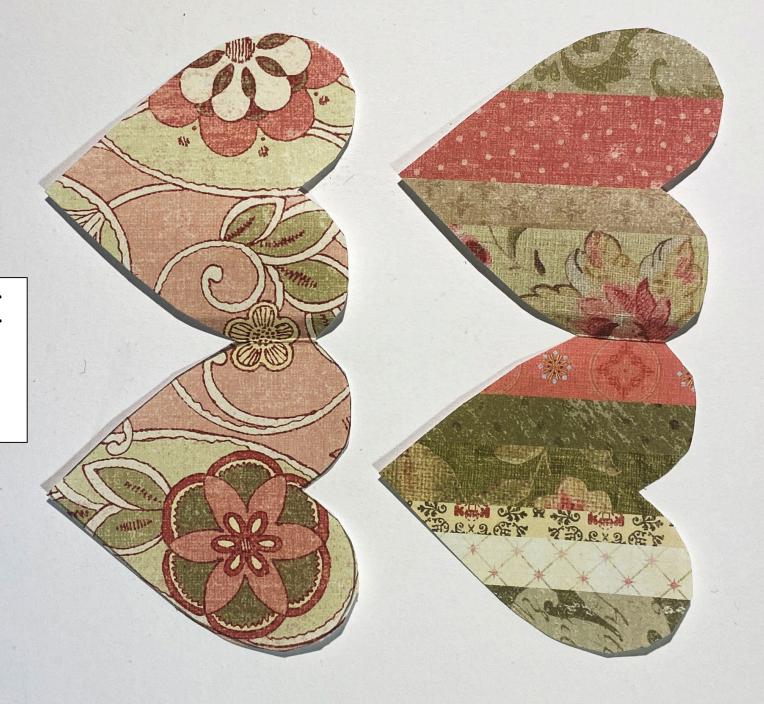

YOU NOW HAVE TWO DOUBLE HEARTS

TURN ONE OVER AND DECORATE THE INSIDE EDGE (PRINTED SIDE WILL BE THE FRONT)

TRIM THE
SECOND HEART
SO IT SITS INSIDE
THE DECORATED
EDGE AND
ATTACH

ADD THE
DETAILS YOU
WANT INSIDE
MESSAGE;
DATES, ETC.