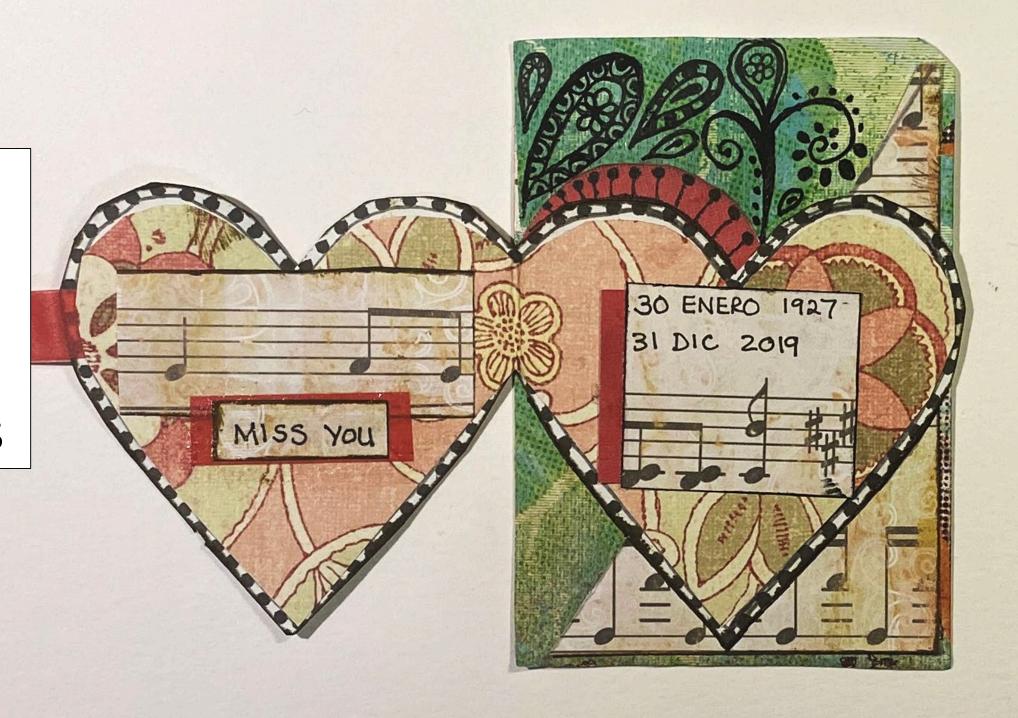

**ADD A FEW** LAYERS OF **PATTERNED** PAPER, SHAPES TO THE **BACKGROUND** CARD - NOTE **HOW THEY WILL** SIT UNDER THE **HEARTS** 