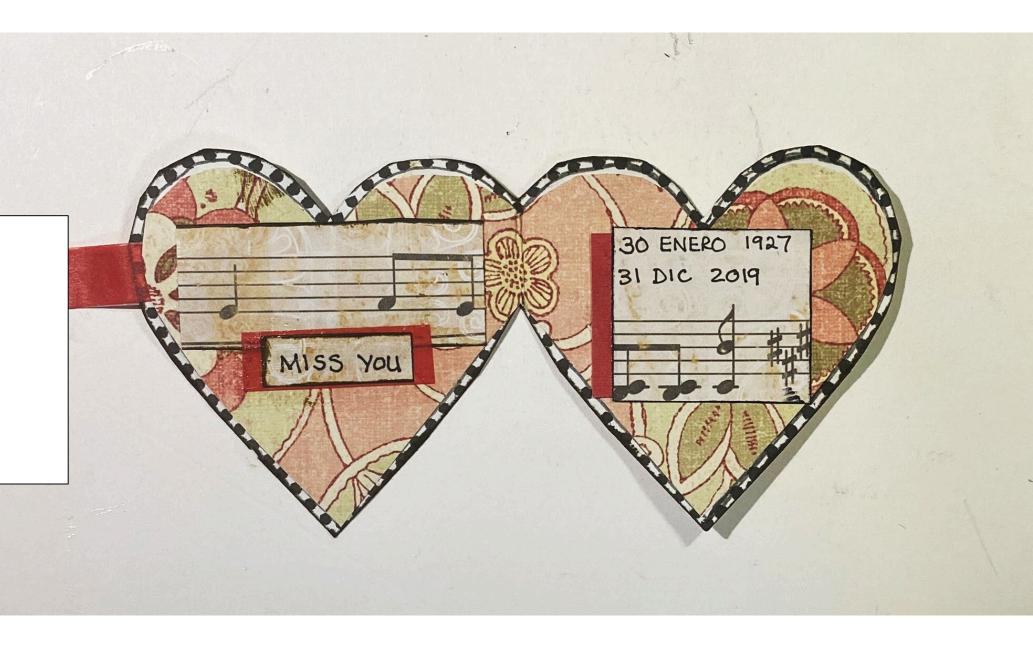

YOU NOW HAVE TWO DOUBLE HEARTS

TURN ONE OVER AND DECORATE THE INSIDE EDGE (PRINTED SIDE WILL BE THE FRONT)

TRIM THE
SECOND HEART
SO IT SITS INSIDE
THE DECORATED
EDGE AND
ATTACH

ADD THE
DETAILS YOU
WANT INSIDE
MESSAGE;
DATES, ETC.