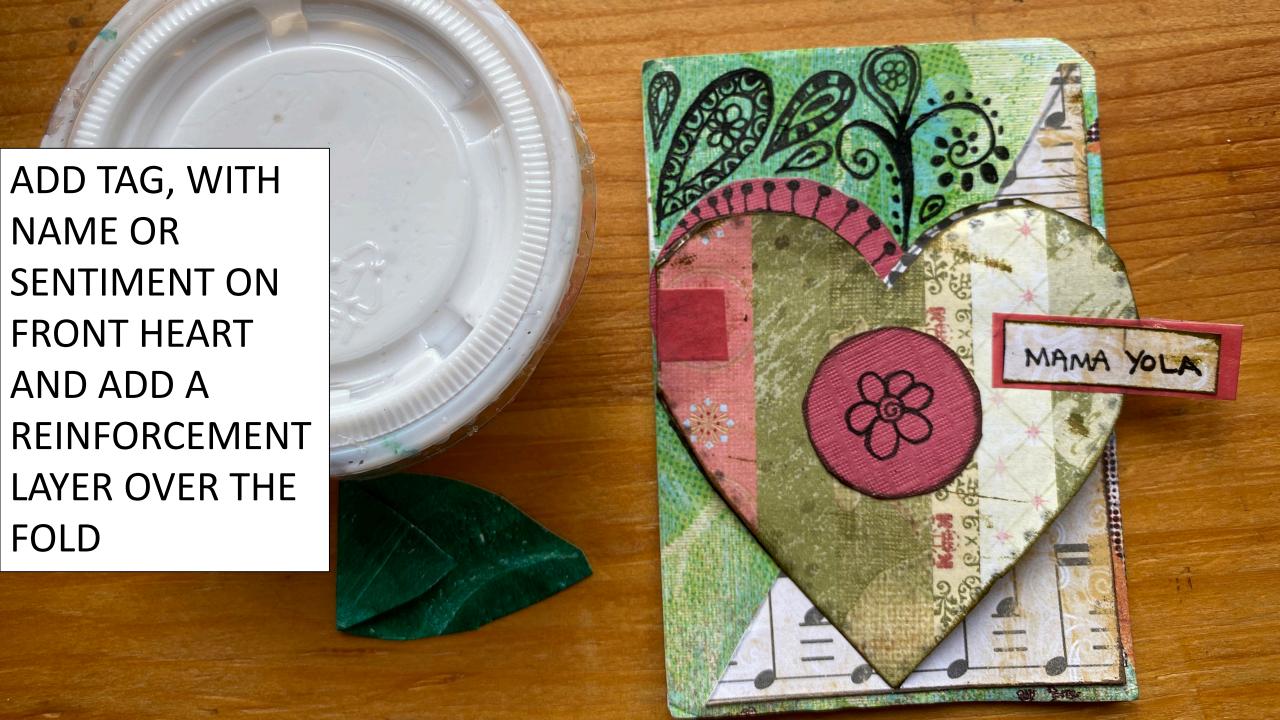

Starter Card Folded Heart





## IN ADDITION TO TWO DOUBLE HEARTS YOU NEED:

- Background card
- Decorative paper
- Waterproof marker
- Washi tape
- Glue



FOLD BOTH PAPERS
IN HALF AND CUT
OUT A HEART —
LEAVING SMALL
UNCUT SECTION ON
THE FOLD



YOU NOW HAVE TWO DOUBLE HEARTS



TURN ONE OVER AND DECORATE THE INSIDE EDGE (PRINTED SIDE WILL BE THE FRONT)

TRIM THE
SECOND HEART
SO IT SITS INSIDE
THE DECORATED
EDGE AND
ATTACH



ADD THE
DETAILS YOU
WANT INSIDE
MESSAGE;
DATES, ETC.



**ADD A FEW** LAYERS OF **PATTERNED** PAPER, SHAPES TO THE **BACKGROUND** CARD - NOTE **HOW THEY WILL** SIT UNDER THE **HEARTS** 



## FINISHING TOUCHES COULD BE:

- WASHI TAPE TAG
- DOODLES