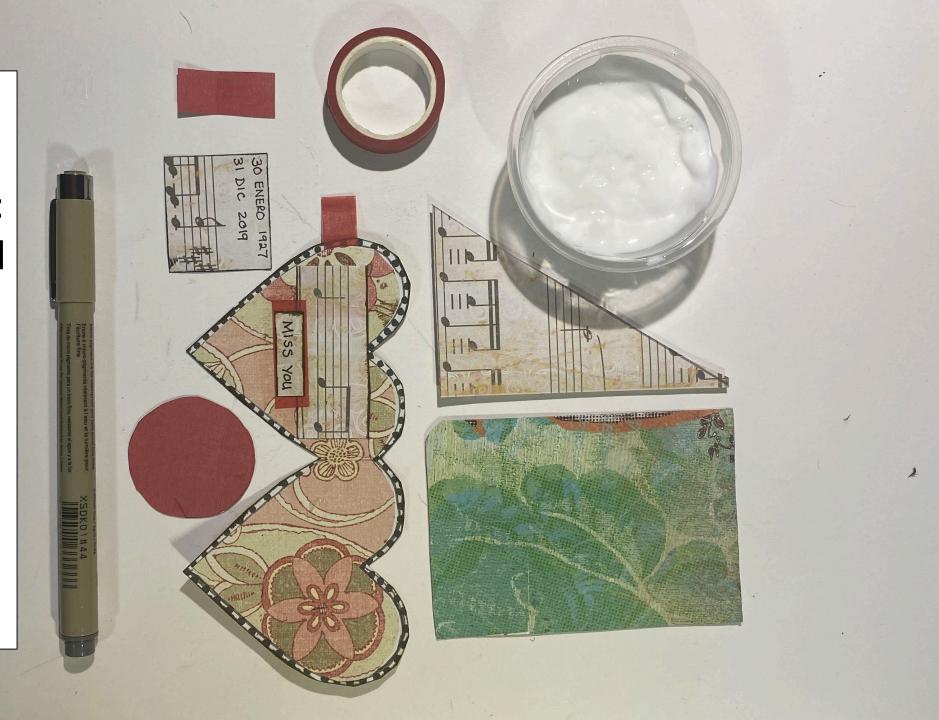

Starter Card Folded Heart

## IN ADDITION TO TWO DOUBLE HEARTS YOU NEED:

- Background card
- Decorative paper
- Waterproof marker
- Washi tape
- Glue

FOLD BOTH PAPERS
IN HALF AND CUT
OUT A HEART —
LEAVING SMALL
UNCUT SECTION ON
THE FOLD

**ADD A FEW** LAYERS OF **PATTERNED** PAPER, SHAPES TO THE **BACKGROUND** CARD - NOTE **HOW THEY WILL** SIT UNDER THE **HEARTS** 

## FINISHING TOUCHES COULD BE:

- WASHI TAPE TAG
- DOODLES