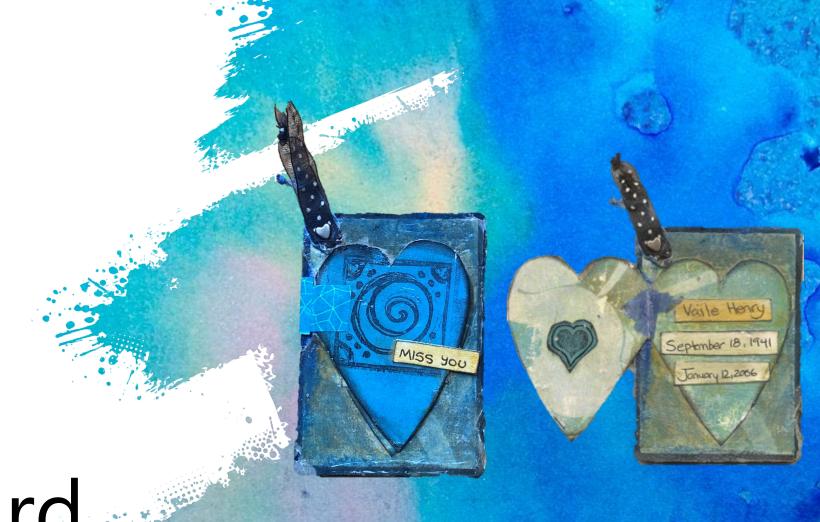

YOU NOW HAVE TWO DOUBLE HEARTS

TURN ONE OVER AND DECORATE THE INSIDE EDGE (PRINTED SIDE WILL BE THE FRONT)

TRIM THE
SECOND HEART
SO IT SITS INSIDE
THE DECORATED
EDGE AND
ATTACH

ADD THE
DETAILS YOU
WANT INSIDE
MESSAGE;
DATES, ETC.