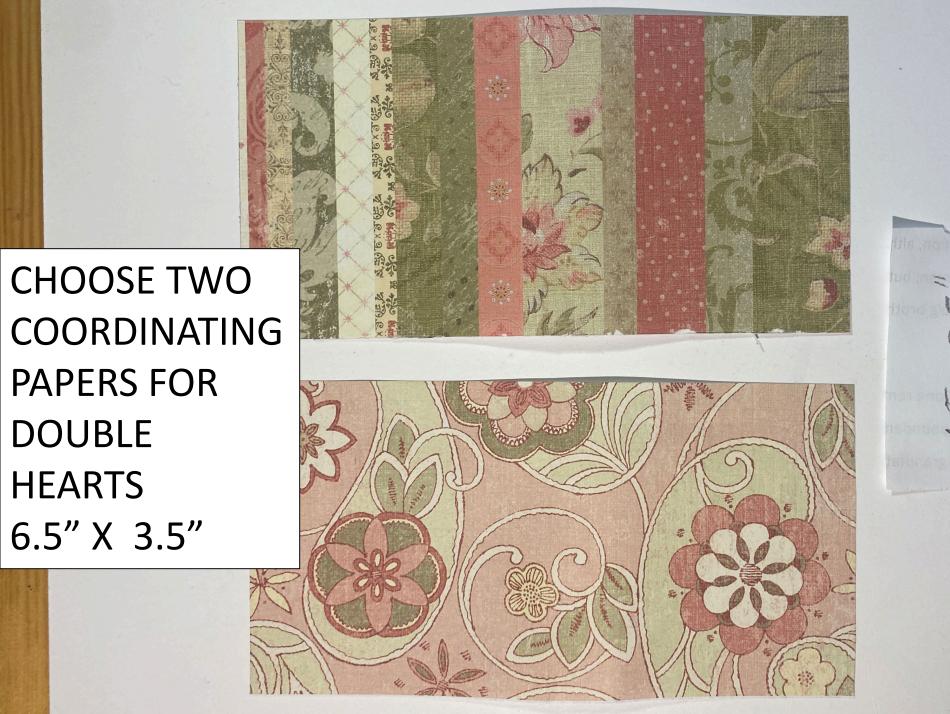

## IN ADDITION TO TWO DOUBLE HEARTS YOU NEED:

- Background card
- Decorative paper
- Waterproof marker
- Washi tape
- Glue

FOLD BOTH PAPERS
IN HALF AND CUT
OUT A HEART —
LEAVING SMALL
UNCUT SECTION ON
THE FOLD