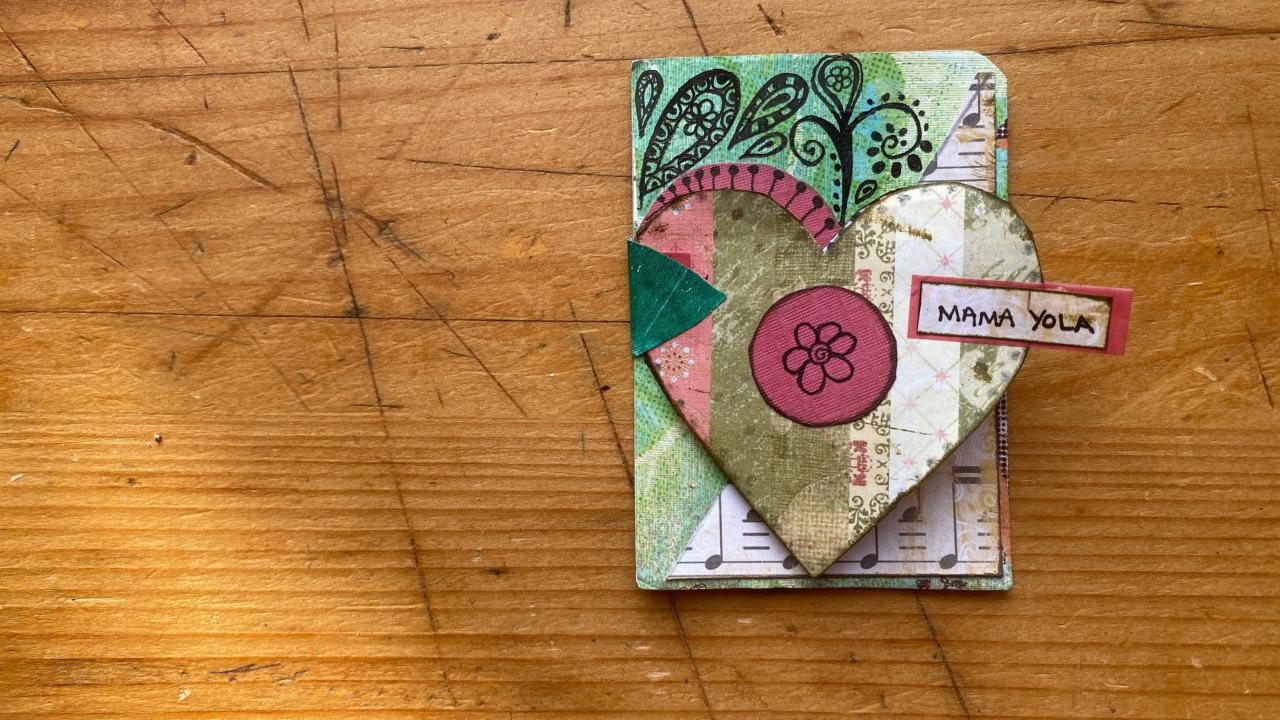

Starter Card Folded Heart

YOU NOW HAVE TWO DOUBLE HEARTS

TURN ONE OVER AND DECORATE THE INSIDE EDGE (PRINTED SIDE WILL BE THE FRONT)

TRIM THE
SECOND HEART
SO IT SITS INSIDE
THE DECORATED
EDGE AND
ATTACH

ADD THE
DETAILS YOU
WANT INSIDE
MESSAGE;
DATES, ETC.

**ADD A FEW** LAYERS OF **PATTERNED** PAPER, SHAPES TO THE **BACKGROUND** CARD - NOTE **HOW THEY WILL** SIT UNDER THE **HEARTS** 

## FINISHING TOUCHES COULD BE:

- WASHI TAPE TAG
- DOODLES