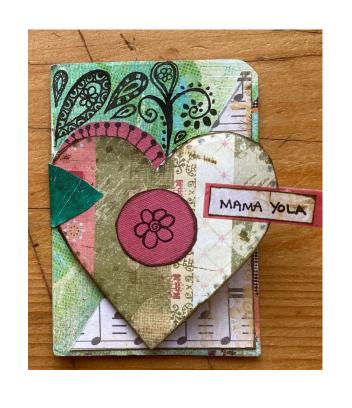

**ADD A FEW** LAYERS OF **PATTERNED** PAPER, SHAPES TO THE **BACKGROUND** CARD - NOTE **HOW THEY WILL** SIT UNDER THE **HEARTS** 

## FINISHING TOUCHES COULD BE:

- WASHI TAPE TAG
- DOODLES