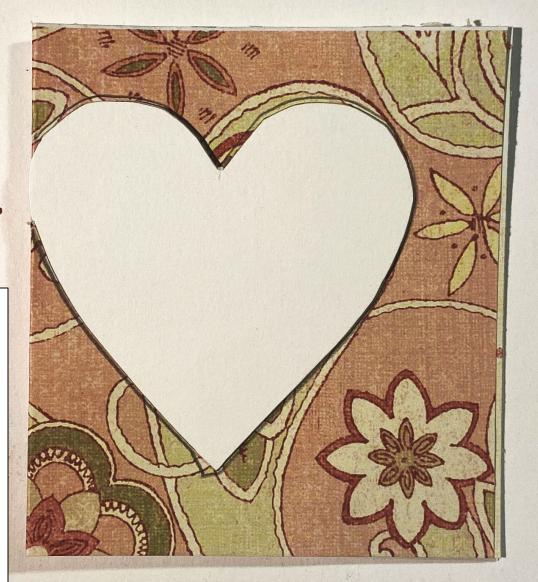

## IN ADDITION TO TWO DOUBLE HEARTS YOU NEED:

- Background card
- Decorative paper
- Waterproof marker
- Washi tape
- Glue

FOLD BOTH PAPERS
IN HALF AND CUT
OUT A HEART —
LEAVING SMALL
UNCUT SECTION ON
THE FOLD