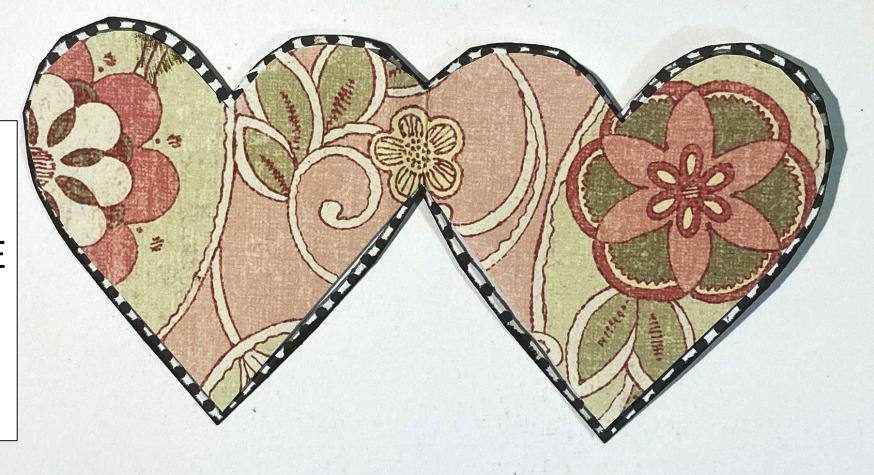

YOU NOW HAVE TWO DOUBLE HEARTS

TURN ONE OVER AND DECORATE THE INSIDE EDGE (PRINTED SIDE WILL BE THE FRONT)

TRIM THE
SECOND HEART
SO IT SITS INSIDE
THE DECORATED
EDGE AND
ATTACH

ADD THE
DETAILS YOU
WANT INSIDE
MESSAGE;
DATES, ETC.